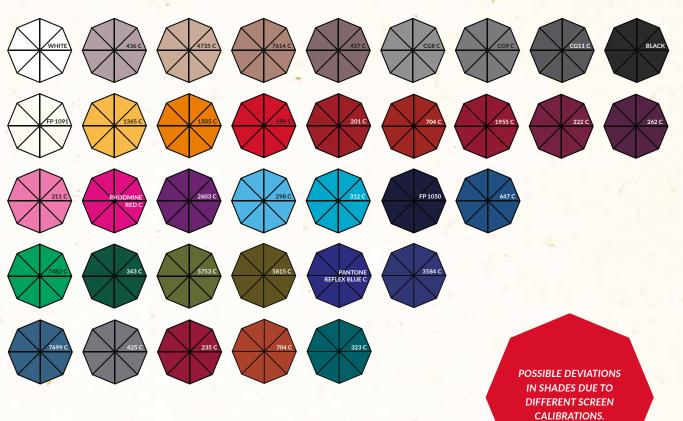

over 25 standard colors of monochrome fabrics

3 visual application technologies (hand-painting, screen printing, sublimation)

Oeko tex 100 label

GRS and rPET label

3D visualization

Personalization, on-line personalization with direct ordering, collaboration with designers,

### STANDARD COLOURS -

rPET COLOURS -