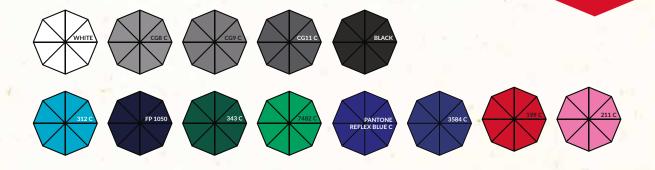

rella, 12 panel umbrella as well as 16 panel umbrella.





The Global Recycled Standard (GRS) is a voluntary

product standard for tracking and verifying the content of recycled materials in a final product. The standard applies to the full supply chain and addresses traceability, environmental principles, social requirements, chemical content and labeling.



By assigning the label of traditional or artistic product, the intention of the Croatian Chamber of Trades and Crafts is to encourage the state, county and local governments, and especially tourist boards, but also all others, to help preserve, nurture and recognize the features of traditional or artistic culture. In that way, they provide the holders of the mark with various benefits.





### STANDARD COLOURS -



rPET COLOURS -



### DOUBLE SIDED COLOURS —





### NANO PLATNO COLOURS











## Additional Always available fabric colors

**FABRIC COLOR UPON REQUEST** 

Besides standard colors, it is possible to order other color or pattern. Before ordering, you should send an inquiry and we need to define minimum quantity.

fabric color upon request.

### LOGO POSITIONS







**PIPING** 



**BUCKLE STRAP** 



CASE



**HANDLE** 



CASE



**SHOPPING BAGS** 





# COLORED HANDLE Handle filled with color. Possible to choose any color from the color spectrum.



HANDLE SELECTION

Possible to choose between various handle models.



COLORED FABRIC
Sublimation print technique.
Possible to choose any fabric color from the color spectrum.



FABRIC PERSONALIZATION
Personalization possibility.
It's possible to cr