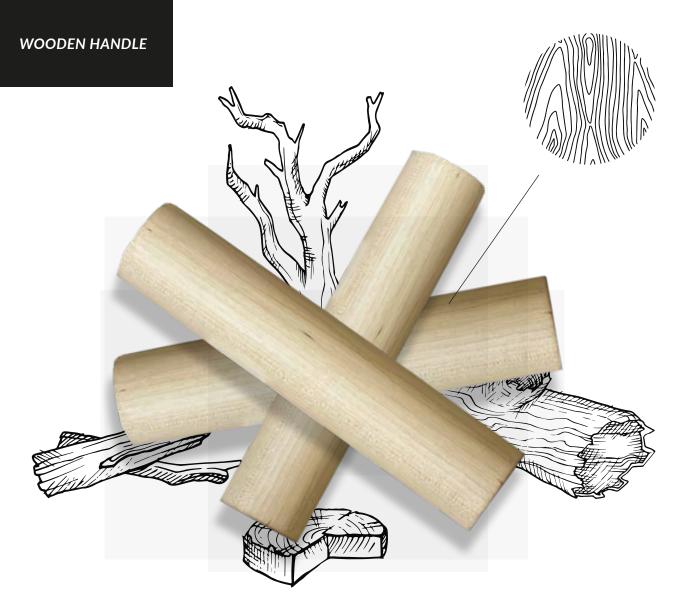

### STRAIGHT WOODEN HANDLE

The wooden handle for umbrellas offers classic elegance by combining functionality and durability. Quality ribbed birch wood ensures longevity and sturdiness. Its straight construction ensures easy handling and stability. Shaped for comfort, it reduces hand fatigue, making it ideal for prolonged carrying. Additionally, the ecological aspect of such a material is significant; wood is a renewable resource, making this handle a responsible choice for conscious consumers.