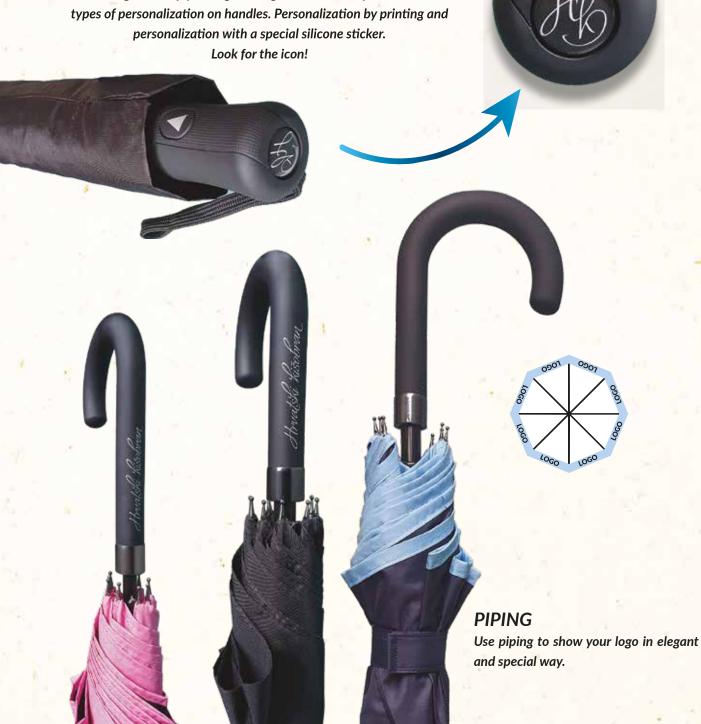

### LOGO POSITIONS

**PIPING** 

**BUCKLE STRAP** 

CASE

**HANDLE** 

CASE

**SHOPPING BAGS** 

### HANDLES PERSONALIZATION

Certain models of the handles of our umbrellas have the possibility of labeling. Point up your logo or slogan and be classy. We offer two personalization with a special silicone sticker.