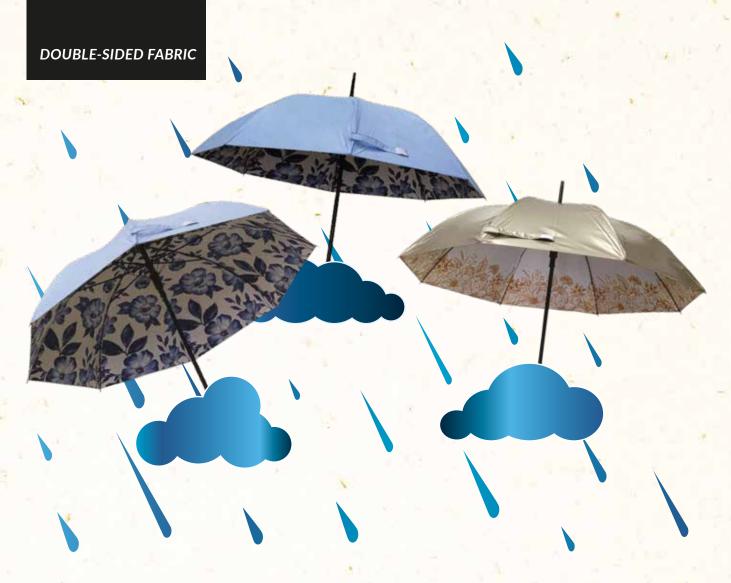

### **DOUBLE-SIDED FABRIC**

The double-sided fabric brings innovation in design and functionality. On one side, the fabric is solid-colored with a metallic finish, providing an elegant and sophisticated look. Users can choose from various colors that have this metallic effect, allowing them to customize the appearance of their umbrella to their preferences. Additionally, simpler prints can be added to this side of the fabric, enabling further personalization.

On the other side of the fabric, we offer the possibility of complete personalization. This side can be used for printing an entire photograph or another design of the user's choice, giving them the opportunity to make their umbrella unique. Alternatively, this side can remain white, offering a clean and classic look.