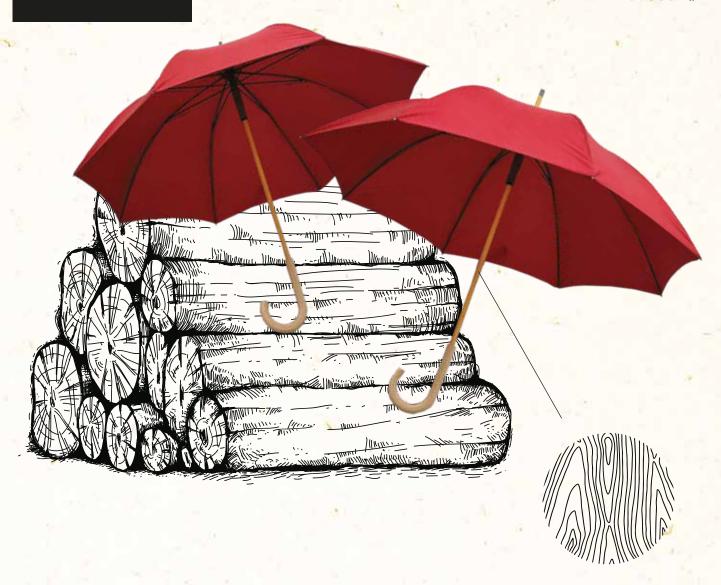

### STRAIGHT WOODEN HANDLE

The wooden handle for umbrellas offers classic elegance by combining functionality and durability. Quality ribbed birch wood ensures longevity and sturdiness. Its straight construction ensures easy handling and stability. Shaped for comfort, it reduces hand fatigue, making it ideal for prolonged carrying. Additionally, the ecological aspect of such a material is significant; wood is a renewable resource, making this handle a responsible choice for conscious consumers.

### **WOODEN FRAME**

Discover classic elegance with our wooden umbrella frame. This frame combines traditional aesthetics with modern craftsmanship, creating an umbrella that is not only functional but also stylishly expressive.

With a 14mm wooden shaft and metal end caps, this frame provides durability and stability, making it ideal for use in various weather conditions.

The wooden curved handle adds sophistication, while the metal tips and cap ensure longevity and resistance. Perfect for those who appreciate classic design and quality, the wooden umbrella frame is an ideal choice.