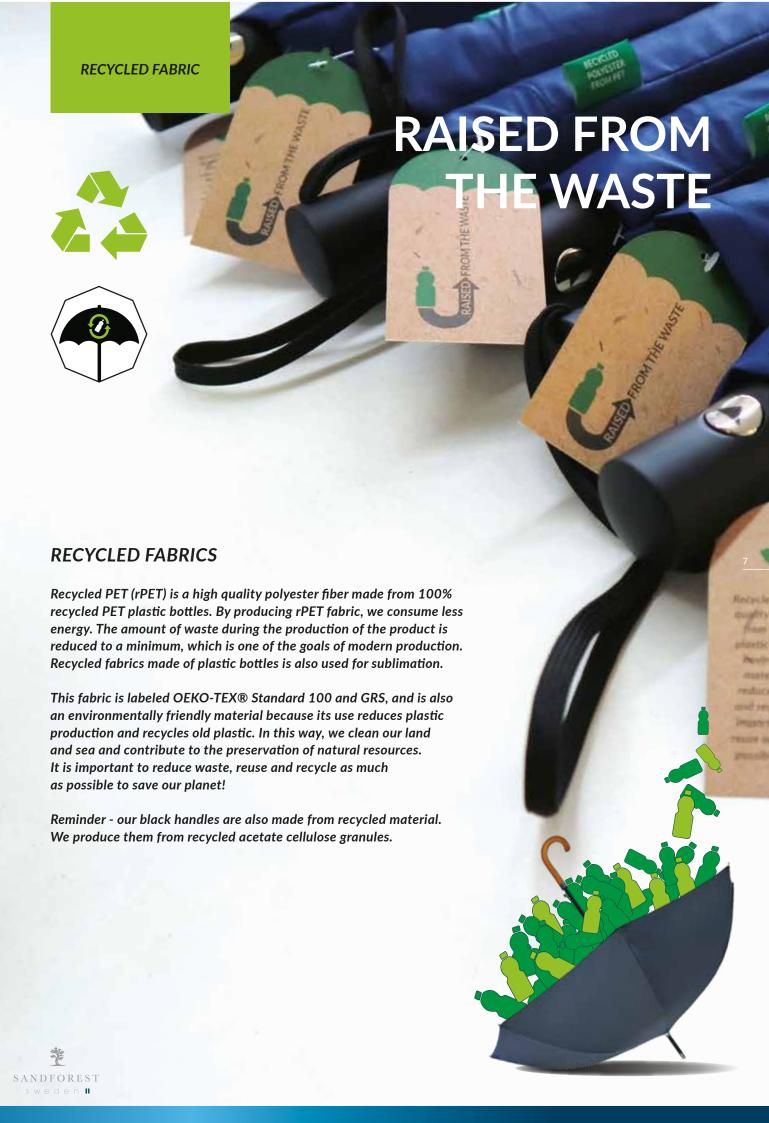

The Global Recycled Standard (GRS) is a voluntary

product standard for tracking and verifying the content of recycled materials in a final product. The standard applies to the full supply chain and addresses traceability, environmental principles, social requirements, chemical content and labeling.

By assigning the label of traditional or artistic product, the intention of the Croatian Chamber of Trades and Crafts is to encourage the state, county and local governments, and especially tourist boards, but also all others, to help preserve, nurture and recognize the features of traditional or artistic culture. In that way, they provide the holders of the mark with various benefits.