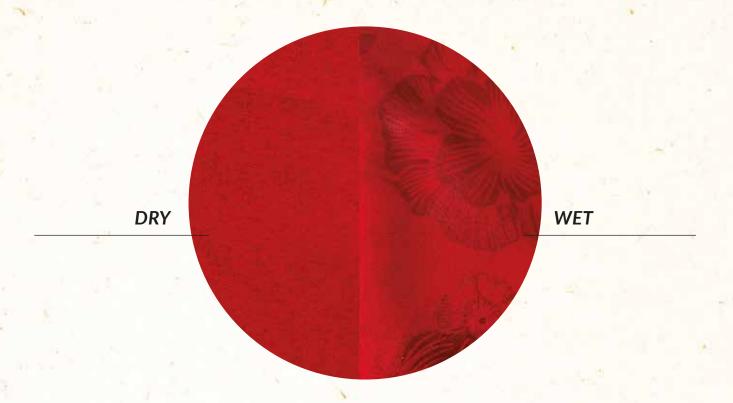

### "MAGIC" FABRIC

Introducing our revolutionary umbrella fabric, designed to transform every umbrella into a work of art when it gets wet. In its dry state, this fabric is monochrome and subtle, perfect for a classic look. However, when it becomes wet, the fabric comes to life, revealing hidden patterns that only appear upon contact with water.

This fabric is the result of innovative technology that enables the design on the material's surface to change when exposed to water. Such a feature turns the umbrella from just a practical item into a dynamic accessory that responds to weather changes.

Made to withstand various weather conditions, this fabric is durable and long-lasting, ensuring that the umbrella remains functional and attractive over many seasons.

OEKO-TEX® certified products comply with the requirements that guarantee that OEKO-TEX® marked textiles are harmless to human health and the environment. This certificate regulates the amount of permitted substances and prohibits the use of harmful and carcinogenic substances, allergenic pigments, harmful hardeners and acids, chlorine, tin and heavy metals, acids and pesticides