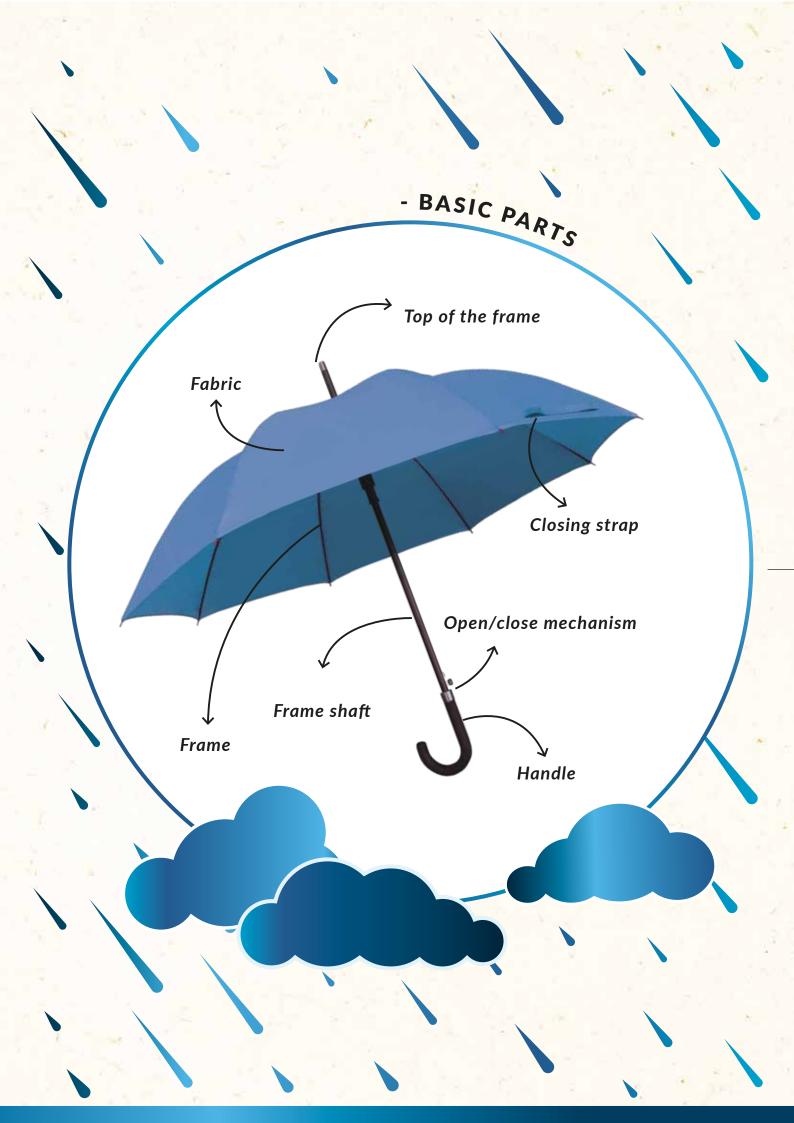

, teflon coating and UV protection

5 types of mechanisms: manual opening, automatic opening, automatic opening / closing,

"jumbomatic", "windproof"

Various models of basic constructions ("frames")

Different umbrella frame shaft thickness

Almost endless selection of umbrella handles with possibility of personalization

Various diameter dimensions (97 - 137 mm)

over 25 standard colors of monochrome fabrics

3 visual application technologies (hand-painting, screen printing, sublimation)

Oeko tex 100 label

GRS and rPET label

3D visualization

Personalization, on-line personalization with direct ordering, collaboration with designers,

celebrities and influencers.

**ON-LINE CONFIGURATOR** 

Also, it is possible to develop a completely unique design according to customer's wishes!

4





### NANO-COATED FABRIC

The fabric with nano-coating sets new standards in the umbrella industry by offering ultimate protection. Specific treatment allows water to be completely repelled from the surface of the fabric, leaving it dry after each use, ensuring protection against leakage and moisture retention.

Resistance to abrasion makes this fabric an ideal choice for all weather conditions, providing long-term value and reliability. Whether it's for everyday use or special occasions, nano-coated fabric guarantees superior protection.

In addition to exceptional water resistance, the fabric is suitable for screen printing, allowing for personalization and customization according to customer requirements. This fabric is the ideal solution for those seeking top-notch functionality with