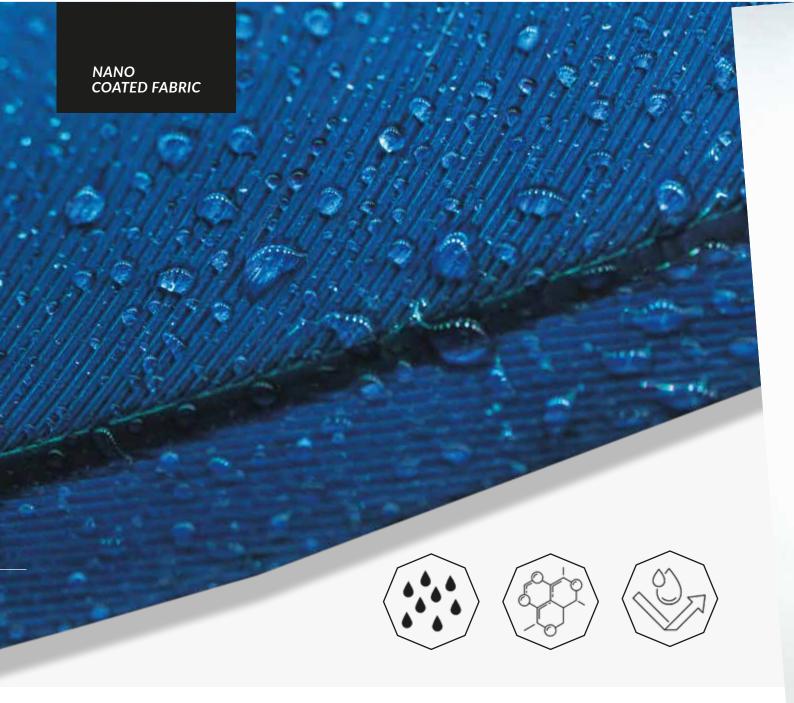

### NANO-COATED FABRIC

The fabric with nano-coating sets new standards in the umbrella industry by offering ultimate protection. Specific treatment allows water to be completely repelled from the surface of the fabric, leaving it dry after each use, ensuring protection against leakage and moisture retention.

Resistance to abrasion makes this fabric an ideal choice for all weather conditions, providing long-term value and reliability. Whether it's for everyday use or special occasions, nano-coated fabric guarantees superior protection.

In addition to exceptional water resistance, the fabric is suitable for screen printing, allowing for personalization and customization according to customer requirements. This fabric is the ideal solution for those seeking top-notch functionality with the option of personalization.